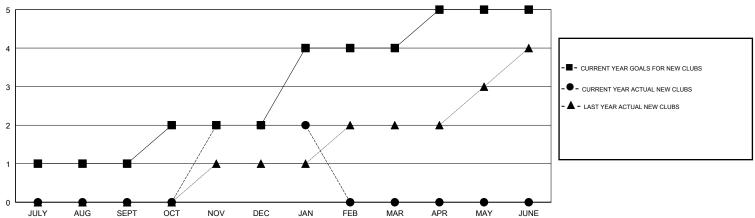

### GOALS AND ACTUAL NEW CLUBS CUMULATIVE

# **LOCATION PHILIPPINES**

**GMT CA** 

| Clubs                 |               |           |               | Members               |                           |                         |                                                    |
|-----------------------|---------------|-----------|---------------|-----------------------|---------------------------|-------------------------|----------------------------------------------------|
| RESULTS FOR 2017-2018 |               |           |               | RESULTS FOR 2017-2018 |                           |                         |                                                    |
| QUARTER               | NEW CLUB GOAL | NEW CLUBS | DROPPED CLUBS | QUARTER               | MEMBER GROWTH NET<br>GOAL | MEMBER GROWTH<br>ACTUAL | DROPPED<br>MEMBERS ACTUAL<br>(including transfers) |
| JULY/AUG/SEPT         | 1             | 0         | 0             | JULY/AUG/SEPT         | 35                        | 59                      | 34                                                 |
| OCT/NOV/DEC           | 1             | 2         | 0             | OCT/NOV/DEC           | 90                        | 69                      | 54                                                 |
| JAN/FEB/MAR           | 2             | 0         | 0             | JAN/FEB/MAR           | 80                        | 15                      | 13                                                 |
| APR/MAY/JUNE          | 1             | 0         | 0             | APR/MAY/JUNE          | 55                        | 0                       | 0                                                  |