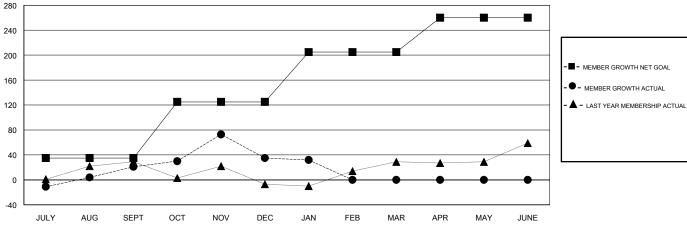

### GOALS AND ACTUAL MEMBERS CUMULATIVE

| ■- | MEMBER GROWTH NET GOAL |
|----|------------------------|
| •- | MEMBER GROWTH ACTUAL   |

| DROPPED CLUBS: 0 |     |
|------------------|-----|
| DROPPED MEMBERS  |     |
| DECEASED         | 1   |
| CLUB CANCELLED   | 0   |
| OTHER            | 100 |
| TOTAL            | 101 |

# **LOCATION PHILIPPINES**

**GMT CA** 

| Clubs                 |               |           |               | Members               |                           |                         |                                                    |
|-----------------------|---------------|-----------|---------------|-----------------------|---------------------------|-------------------------|----------------------------------------------------|
| RESULTS FOR 2017-2018 |               |           |               | RESULTS FOR 2017-2018 |                           |                         |                                                    |
| QUARTER               | NEW CLUB GOAL | NEW CLUBS | DROPPED CLUBS | QUARTER               | MEMBER GROWTH NET<br>GOAL | MEMBER GROWTH<br>ACTUAL | DROPPED<br>MEMBERS ACTUAL<br>(including transfers) |
| JULY/AUG/SEPT         | 1             | 0         | 0             | JULY/AUG/SEPT         | 35                        | 59                      | 34                                                 |
| OCT/NOV/DEC           | 1             | 2         | 0             | OCT/NOV/DEC           | 90                        | 69                      | 54                                                 |
| JAN/FEB/MAR           | 2             | 0         | 0             | JAN/FEB/MAR           | 80                        | 15                      | 13                                                 |
| APR/MAY/JUNE          | 1             | 0         | 0             | APR/MAY/JUNE          | 55                        | 0                       | 0                                                  |